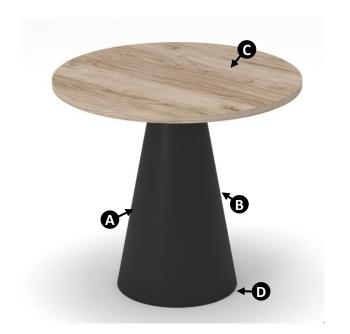

## Application

Kitchen Meeting Boardroom

A – Metal structure with cone shape

B – Epoxy finish

C – Work tops in various sizes

D – Floor levelers

\*Inset power box and accessories compatible

Single Kone Top: 750mm~1600mm Base: 400.600.800 COL: Black.White.Custom