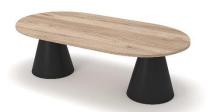

Dual Kone Top: 900mm~1600mm Deep x 1600mm~2400mm long Base: 400.600.800 COL: Black.White.Custom