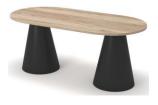

Dual Kone Top: 900mm~1600mm Deep x 1600mm~2400mm long Base: 400.600.800 COL: Black.White.Custom