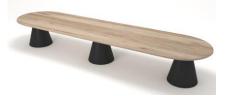

## Application

Kitchen Meeting Boardroom

A – Metal structure with cone shape

B – Epoxy finish

C – Work tops in various sizes

D – Floor levelers

\*Inset power box and accessories compatible

Single Kone Top: 750mm~1600mm Base: 400.600.800 COL: Black.White.Custom

Dual Kone Top: 900mm~1600mm Deep x 1600mm~2400mm long Base: 400.600.800 COL: Black.White.Custom

## Triple Kone

Top: 900mm~1600mm Deep x 2600mm~4800mm long Base: 400.600.800 COL: Black.White.Custom

©All rights reserved. Design and specification may change without notice.

Wall mounted Kone Top: 900mm~1800mm Deep x 1600mm~2400mm long Base: 400.600.800 COL: Black.White.Custom