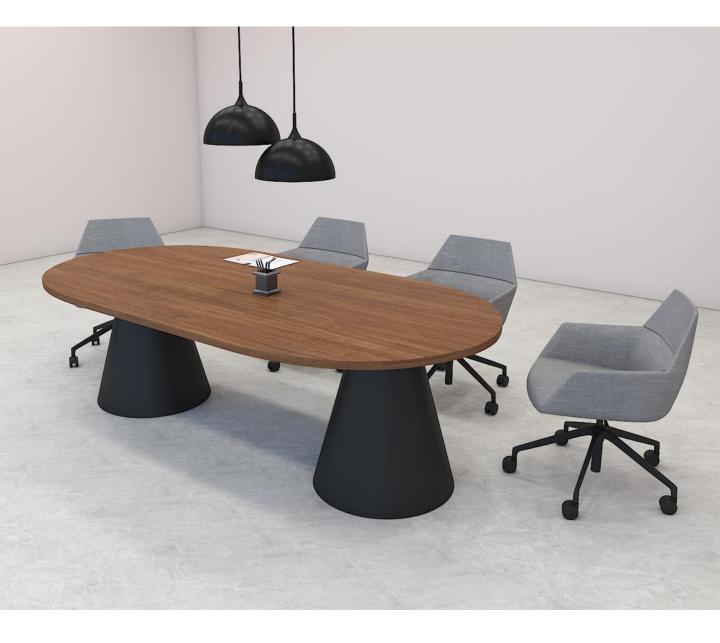

## Application

Kitchen Meeting Boardroom

A – Metal structure with cone shape

B – Epoxy finish

C – Work tops in various sizes

D – Floor levelers

\*Inset power box and accessories compatible

Single Kone Top: 750mm~1600mm Base: 400.600.800 COL: Black.White.Custom

Dual Kone Top: 900mm~1600mm Deep x 1600mm~2400mm long Base: 400.600.800 COL: Black.White.Custom

## Triple Kone

Top: 900mm~1600mm Deep x 2600mm~4800mm long Base: 400.600.800 COL: Black.White.Custom

©All rights reserved. Design and specification may change without notice.

Wall mounted Kone Top: 900mm~1800mm Deep x 1600mm~2400mm long Base: 400.600.800 COL: Black.White.Custom