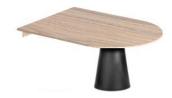

## Application

Kitchen Meeting Boardroom

A – Metal structure with cone shape

B – Epoxy finish

C – Work tops in various sizes

D – Floor levelers

\*Inset power box and accessories compatible

Single Kone Top: 750mm~1600mm Base: 400.600.800 COL: Black.White.Custom